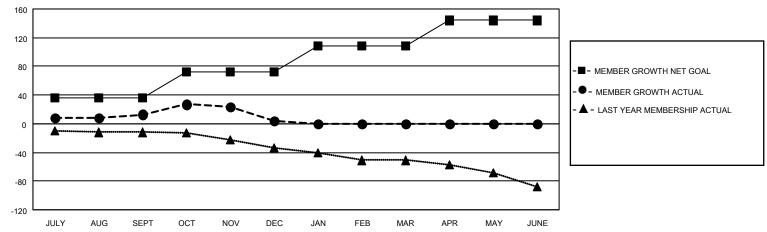

## GOALS AND ACTUAL MEMBERS CUMULATIVE

| DROPPED CLUBS: 0 |    | 28 CLUBS OF 72 ADDED 1 OR MORE NEW MEMBERS | GENDER DISTRIBUTION        |                |     |
|------------------|----|--------------------------------------------|----------------------------|----------------|-----|
|                  |    | NEW MEMBERS                                | MALE                       | 1,040 (71.53%) |     |
|                  |    |                                            | FEMALE                     | 414 (28.47%)   |     |
| DROPPED MEMBERS  |    |                                            |                            | ,              |     |
| DECEASED         | 12 | CLICK HERE FOR CUMULATIVE                  | TOTAL FAMILY UNIT MEMBERS  |                | 266 |
| CLUB CANCELLED   | 0  | MEMBERSHIP DATA                            | FAMILY MEMBERS PAYING HALF |                | 407 |
| OTHER            | 60 |                                            |                            |                | 137 |
| TOTAL            | 72 |                                            | 000                        |                |     |